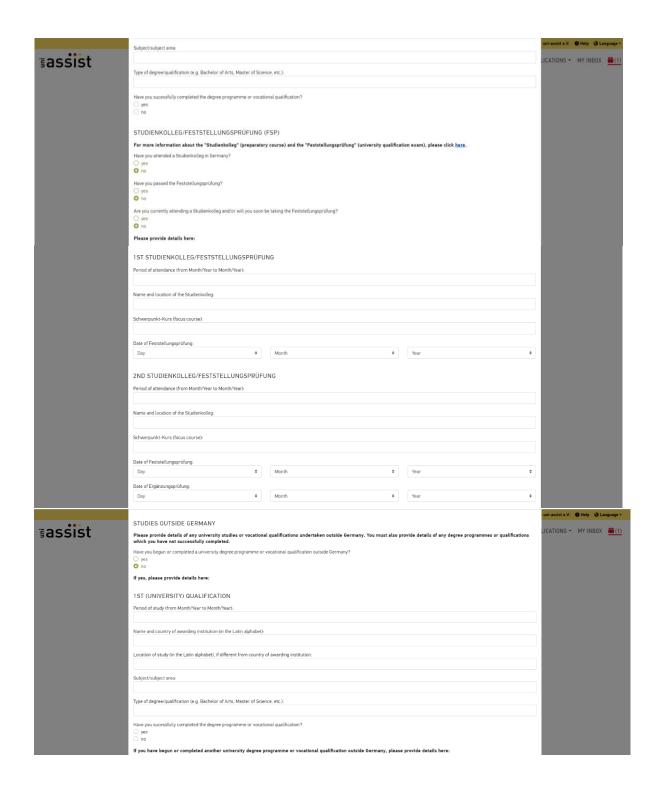

## 12. Please fill out all of the red marked blanks.

|                |                                                                                                                                                                                                                                                       | uni-assist e.V.                   |
|----------------|-------------------------------------------------------------------------------------------------------------------------------------------------------------------------------------------------------------------------------------------------------|-----------------------------------|
| <b>sassist</b> | STUDIES OUTSIDE GERMANY  Please provide details of any university studies or vocational qualifications undertaken outside Germany. You must also provide details of any degree programmes or qualifications which you have no successfully completed. | LICATIONS - MY INBOX (1)          |
|                | Have you begun or completed a university degree programme or vocational qualification outside Germany?  O yes  O no                                                                                                                                   |                                   |
|                | If yes, please provide details here:                                                                                                                                                                                                                  |                                   |
|                | 1ST (UNIVERSITY) QUALIFICATION                                                                                                                                                                                                                        |                                   |
|                | Period of study (from Month/Year to Month/Year):                                                                                                                                                                                                      |                                   |
|                | Name and country of awarding institution (in the Latin alphabet):                                                                                                                                                                                     |                                   |
|                | Location of study (in the Latin alphabet), if different from country of awarding institution.                                                                                                                                                         |                                   |
|                | Subject/subject area.                                                                                                                                                                                                                                 |                                   |
|                | Type of degree/qualification (e.g. Bachelor of Arts, Master of Science, etc.)                                                                                                                                                                         |                                   |
|                | Have you sucessfully completed the degree programme or vocational qualification?  yes  no                                                                                                                                                             |                                   |
|                | If you have begun or completed another university degree programme or vocational qualification outside Germany, please provide details here:                                                                                                          |                                   |
| •••            | 2ND (UNIVERSITY) QUALIFICATION Period of study (from Month/Year to Month/Year):                                                                                                                                                                       | uni-assist e.V.   Help   Language |
| sassist        | Period of study (from Month/Year to Month/Year):                                                                                                                                                                                                      | LICATIONS ▼ MY INBOX (1)          |
|                | Name and country of awarding institution (in the Latin alphabet):                                                                                                                                                                                     |                                   |
|                | Location of study (in the Latin alphabet), if different from country of awarding institution                                                                                                                                                          |                                   |
|                | Subject/subject area:                                                                                                                                                                                                                                 |                                   |
|                |                                                                                                                                                                                                                                                       |                                   |
|                | Type of degree/qualification (e.g. Bachelor of Arts, Master of Science, etc.):                                                                                                                                                                        |                                   |
|                | Have you sucessfully completed the degree programme or vocational qualification?  yes  no                                                                                                                                                             |                                   |
|                | If you have begun or completed another university degree programme or vocational qualification outside Germany, please provide details here:                                                                                                          |                                   |
|                | 3RD (UNIVERSITY) QUALIFICATION                                                                                                                                                                                                                        |                                   |
|                | Period of study (from Month/Year to Month/Year):                                                                                                                                                                                                      |                                   |
|                | Name and country of awarding institution (in the Latin alphabet):                                                                                                                                                                                     |                                   |
|                | Location of study (in the Latin alphabet), if different from country of awarding institution:                                                                                                                                                         |                                   |
|                | Subject/subject area:                                                                                                                                                                                                                                 |                                   |
|                |                                                                                                                                                                                                                                                       |                                   |