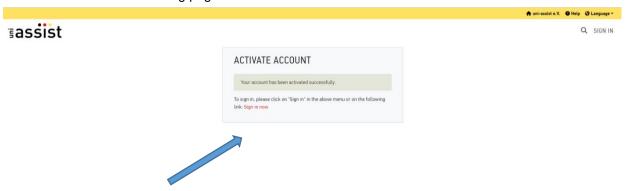

4. Click on "**sign in now**" ("jetzt einloggen") and log in with your email address and the password **you chose yourself**:

5. After logging in for the first time, enter your **applicant data** and your **educational history**. You can only submit the application after you filled out everything. Please do not forget to save your entries!