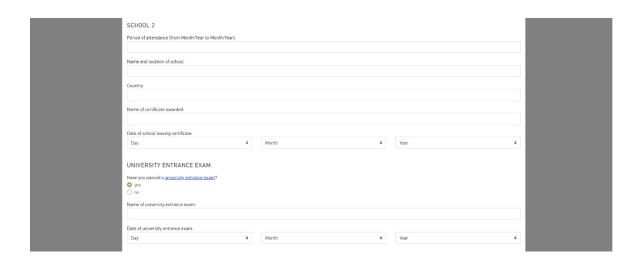

## 12. Please fill out all of the red marked blanks.

|                |                                                                                                                                                                                                                                                       | uni-assist e.V.                   |
|----------------|-------------------------------------------------------------------------------------------------------------------------------------------------------------------------------------------------------------------------------------------------------|-----------------------------------|
| <b>sassist</b> | STUDIES OUTSIDE GERMANY  Please provide details of any university studies or vocational qualifications undertaken outside Germany. You must also provide details of any degree programmes or qualifications which you have no successfully completed. | LICATIONS - MY INBOX (1)          |
|                | Have you begun or completed a university degree programme or vocational qualification outside Germany?  O yes  O no                                                                                                                                   |                                   |
|                | If yes, please provide details here:                                                                                                                                                                                                                  |                                   |
|                | 1ST (UNIVERSITY) QUALIFICATION                                                                                                                                                                                                                        |                                   |
|                | Period of study (from Month/Year to Month/Year):                                                                                                                                                                                                      |                                   |
|                | Name and country of awarding institution (in the Latin alphabet):                                                                                                                                                                                     |                                   |
|                | Location of study (in the Latin alphabet), if different from country of awarding institution.                                                                                                                                                         |                                   |
|                | Subject/subject area.                                                                                                                                                                                                                                 |                                   |
|                | Type of degree/qualification (e.g. Bachelor of Arts, Master of Science, etc.)                                                                                                                                                                         |                                   |
|                | Have you sucessfully completed the degree programme or vocational qualification?  yes  no                                                                                                                                                             |                                   |
|                | If you have begun or completed another university degree programme or vocational qualification outside Germany, please provide details here:                                                                                                          |                                   |
| •••            | 2ND (UNIVERSITY) QUALIFICATION Period of study (from Month/Year to Month/Year):                                                                                                                                                                       | uni-assist e.V.   Help   Language |
| sassist        | Period of study (from Month/Year to Month/Year):                                                                                                                                                                                                      | LICATIONS ▼ MY INBOX (1)          |
|                | Name and country of awarding institution (in the Latin alphabet):                                                                                                                                                                                     |                                   |
|                | Location of study (in the Latin alphabet), if different from country of awarding institution                                                                                                                                                          |                                   |
|                | Subject/subject area:                                                                                                                                                                                                                                 |                                   |
|                |                                                                                                                                                                                                                                                       |                                   |
|                | Type of degree/qualification (e.g. Bachelor of Arts, Master of Science, etc.):                                                                                                                                                                        |                                   |
|                | Have you sucessfully completed the degree programme or vocational qualification?  yes  no                                                                                                                                                             |                                   |
|                | If you have begun or completed another university degree programme or vocational qualification outside Germany, please provide details here:                                                                                                          |                                   |
|                | 3RD (UNIVERSITY) QUALIFICATION                                                                                                                                                                                                                        |                                   |
|                | Period of study (from Month/Year to Month/Year):                                                                                                                                                                                                      |                                   |
|                | Name and country of awarding institution (in the Latin alphabet):                                                                                                                                                                                     |                                   |
|                | Location of study (in the Latin alphabet), if different from country of awarding institution:                                                                                                                                                         |                                   |
|                | Subject/subject area:                                                                                                                                                                                                                                 |                                   |
|                |                                                                                                                                                                                                                                                       |                                   |