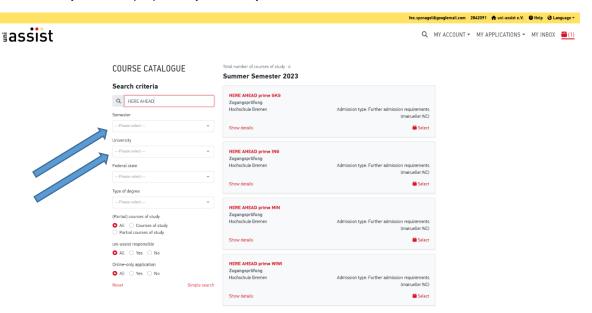

## 7. (only for prime applicants)

Enter (**HERE AHEAD**) under "**search criteria**", select the semester and choose under University, "**Hochschule Bremen**". Now you can choose the cluster in which you would like to study after the preparatory studies: **prime** 