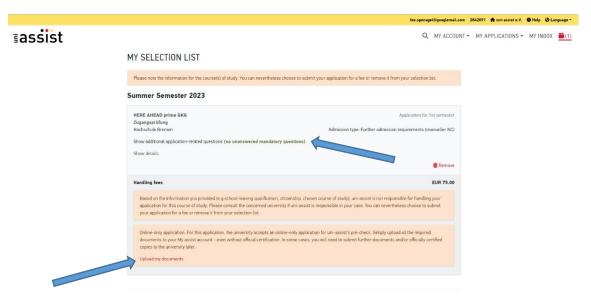

9. After selecting the cluster, you will receive a massage that the course has been added to your selection.

10. Now go to "**selection list**". To do this, click on the box symbol in the top right corner.

11. In order to continue, please click on the symbol "unanswered mandatory questions", if marked in red.

13. After filling out all of the unanswered questions, the field about mandatory questions will turn green. You can now proceed to uploading your degree certificates and other necessary documents.

14. If you want to upload your degree certificates, you need to click on "**upload my document**". Then you will be directed to the following page, where you can upload your documents: