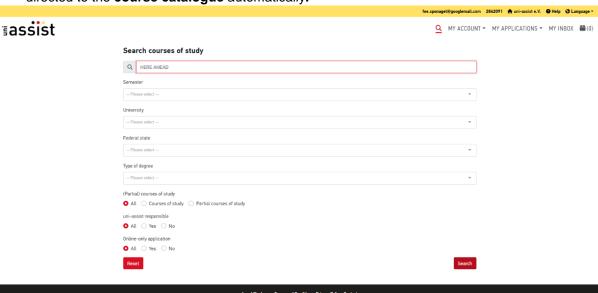

## 7. (only for prime applicants)

Enter (**HERE AHEAD**) under "**search criteria**", select the semester and choose under University, "**Hochschule Bremen**". Now you can choose the cluster in which you would like to study after the preparatory studies: **prime** 