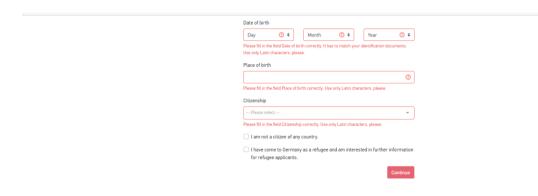

fee.sponagel@googlemail.com ★ uni-assist e.V. ❸ Help ♂ Language ▼ assist FIRST STEPS Welcome to uni-assist and thank you for logging in. ① ② ③ **Educational history** SCHOOL-LEAVING QUALIFICATION Have you graduated from school? O Yes O No In which country have you graduated from school or will be graduating shortly?

--Pinase select --
---Name of your highest school-leaving certificate -- Please select -Please specify your certificate. Other school-leaving certificate Have you passed the <u>Feststellungsprüfung</u> at a Studienkolleg? ○ Yes ○ No DEGREES In which country did you attain this first university degree or will you soon attain this first degree?

Please select —

Country must be staired. Name of the university degree that you have earned or will be earning shortly

- Please select -
- Please specify the highest or most relevant degree that you have earned or will be earning shortly. Name of your subject Please specify your subject. Other subject TESTAS Do you want to enter <u>TestAS</u> information? ( Please note: Updating your information may take a few moments.)