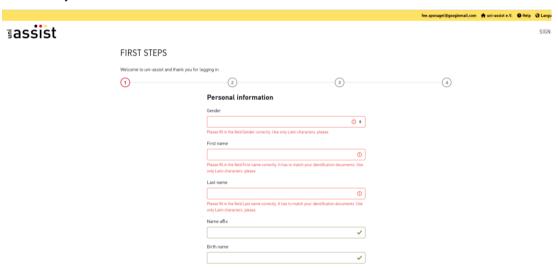

4. Click on "**sign in now**" ("jetzt einloggen") and log in with your email address and the password **you chose yourself**:

5. After logging in for the first time, enter your **applicant data** and your **educational history**. You can only submit the application after you filled out everything. Please do not forget to save your entries!

fee.sponagel@googlemail.com ★ uni-assist e.V. ❸ Help ♂ Language ▼ assist FIRST STEPS Welcome to uni-assist and thank you for logging in. ① ② ③ **Educational history** SCHOOL-LEAVING QUALIFICATION Have you graduated from school? O Yes O No In which country have you graduated from school or will be graduating shortly?