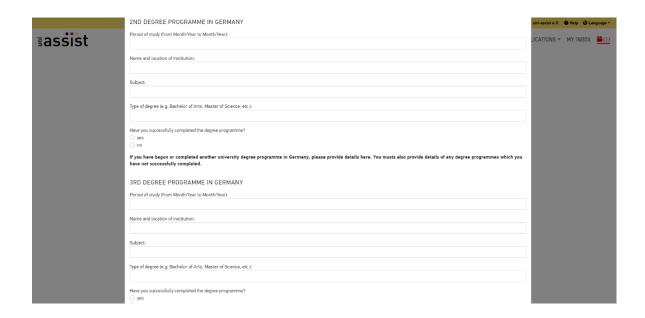

## 12. Please fill out all of the red marked blanks.

|                |                                                                                                                                                                                                                                                       | uni-assist e.V.                   |
|----------------|-------------------------------------------------------------------------------------------------------------------------------------------------------------------------------------------------------------------------------------------------------|-----------------------------------|
| <b>sassist</b> | STUDIES OUTSIDE GERMANY  Please provide details of any university studies or vocational qualifications undertaken outside Germany. You must also provide details of any degree programmes or qualifications which you have no successfully completed. | LICATIONS - MY INBOX (1)          |
|                | Have you begun or completed a university degree programme or vocational qualification outside Germany?  O yes  O no                                                                                                                                   |                                   |
|                | If yes, please provide details here:                                                                                                                                                                                                                  |                                   |
|                | 1ST (UNIVERSITY) QUALIFICATION                                                                                                                                                                                                                        |                                   |
|                | Period of study (from Month/Year to Month/Year):                                                                                                                                                                                                      |                                   |
|                | Name and country of awarding institution (in the Latin alphabet):                                                                                                                                                                                     |                                   |
|                | Location of study (in the Latin alphabet), if different from country of awarding institution.                                                                                                                                                         |                                   |
|                | Subject/subject area.                                                                                                                                                                                                                                 |                                   |
|                | Type of degree/qualification (e.g. Bachelor of Arts, Master of Science, etc.)                                                                                                                                                                         |                                   |
|                | Have you sucessfully completed the degree programme or vocational qualification?  yes  no                                                                                                                                                             |                                   |
|                | If you have begun or completed another university degree programme or vocational qualification outside Germany, please provide details here:                                                                                                          |                                   |
| •••            | 2ND (UNIVERSITY) QUALIFICATION Period of study (from Month/Year to Month/Year):                                                                                                                                                                       | uni-assist e.V.   Help   Language |
| sassist        | Period of study (from Month/Year to Month/Year):                                                                                                                                                                                                      | LICATIONS ▼ MY INBOX (1)          |
|                | Name and country of awarding institution (in the Latin alphabet):                                                                                                                                                                                     |                                   |
|                | Location of study (in the Latin alphabet), if different from country of awarding institution                                                                                                                                                          |                                   |
|                | Subject/subject area:                                                                                                                                                                                                                                 |                                   |
|                |                                                                                                                                                                                                                                                       |                                   |
|                | Type of degree/qualification (e.g. Bachelor of Arts, Master of Science, etc.):                                                                                                                                                                        |                                   |
|                | Have you sucessfully completed the degree programme or vocational qualification?  yes  no                                                                                                                                                             |                                   |
|                | If you have begun or completed another university degree programme or vocational qualification outside Germany, please provide details here:                                                                                                          |                                   |
|                | 3RD (UNIVERSITY) QUALIFICATION                                                                                                                                                                                                                        |                                   |
|                | Period of study (from Month/Year to Month/Year):                                                                                                                                                                                                      |                                   |
|                | Name and country of awarding institution (in the Latin alphabet):                                                                                                                                                                                     |                                   |
|                | Location of study (in the Latin alphabet), if different from country of awarding institution:                                                                                                                                                         |                                   |
|                | Subject/subject area:                                                                                                                                                                                                                                 |                                   |
|                |                                                                                                                                                                                                                                                       |                                   |