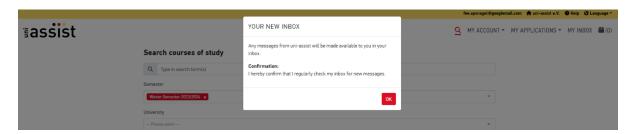

Yes No ☐ There read and do accept the current terms and conditions as well as uni-assist's grisecy solicy.

Enter password 

⑥

6. After saving your entries, you will receive a confirmation in your **message inbox**, and you will be directed to the **course catalogue** automatically.