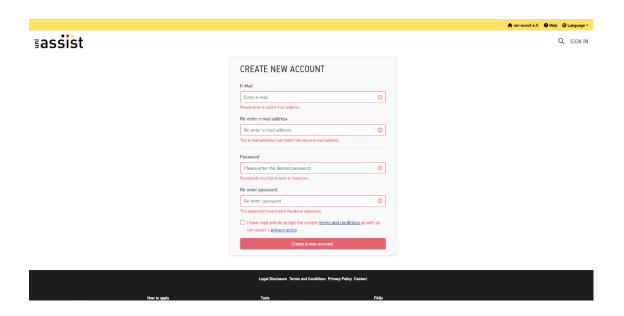

## Instructions for applying for a preliminary documentation (VPD) on uni-assist

1. In order to apply for a preliminary documentation (Voprüfungsdokumentation VPD) on uni-assist, please register via the online portal my.uni-assist.de at: https://my.uni-assist.de/registrierung:

2. Then check your **email account** and click on the **activation link** that uni-assist sent you.

3. After you clicked on the activation link in the email, you will be directed to the following page: