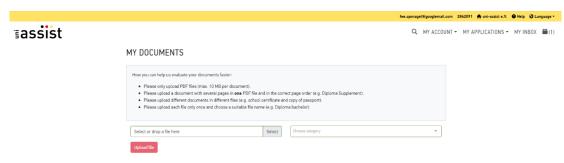

13. After filling out all of the unanswered questions, the field about mandatory questions will turn green. You can now proceed to uploading your degree certificates and other necessary documents.

14. If you want to upload your degree certificates, you need to click on "**upload my document**". Then you will be directed to the following page, where you can upload your documents:

15. After uploading your documents, please click on the box in the top right corner again.

16. Now continue to "select Payment option" and chose your preferred method of payment:

17. Make sure to click all the Options before clicking on "to payment process".