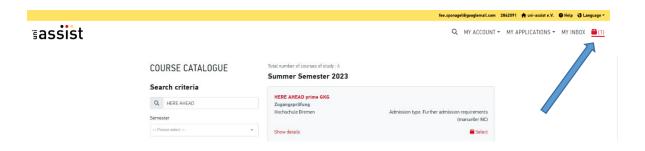

11. In order to continue, please click on the symbol "unanswered mandatory questions", if marked in red.