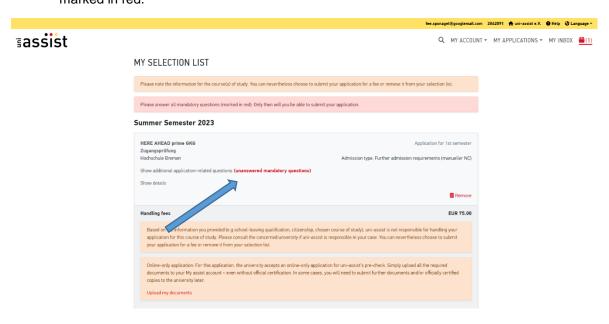

9. After selecting the cluster, you will receive a massage that the course has been added to your selection.

10. Now go to "**selection list**". To do this, click on the box symbol in the top right corner.

11. In order to continue, please click on the symbol "unanswered mandatory questions", if marked in red.