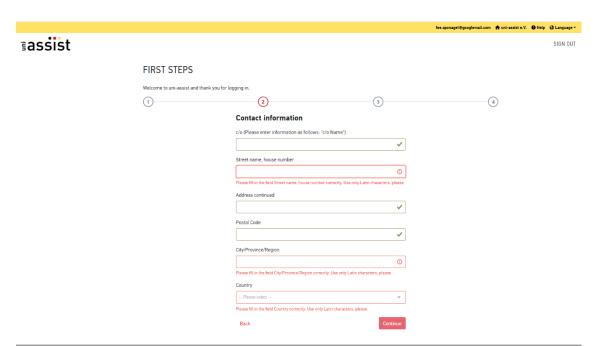

fee.sponagel@googlemail.com ★ uni-assist e.V. ❸ Help ♂ Language ▼ assist FIRST STEPS Welcome to uni-assist and thank you for logging in. ① ② ③ **Educational history** SCHOOL-LEAVING QUALIFICATION Have you graduated from school? O Yes O No In which country have you graduated from school or will be graduating shortly?