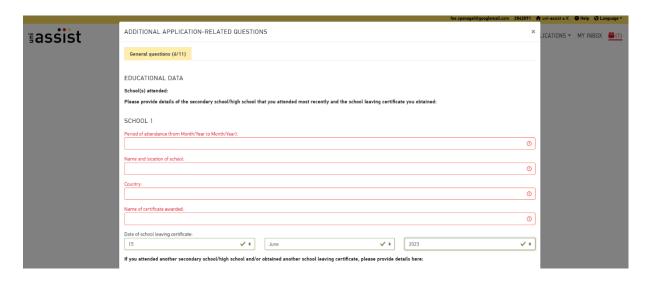

## 12. Please fill out all of the red marked blanks.

|                |                                                                                                                                                                                                                                                       | uni-assist e.V.                   |
|----------------|-------------------------------------------------------------------------------------------------------------------------------------------------------------------------------------------------------------------------------------------------------|-----------------------------------|
| <b>sassist</b> | STUDIES OUTSIDE GERMANY  Please provide details of any university studies or vocational qualifications undertaken outside Germany. You must also provide details of any degree programmes or qualifications which you have no successfully completed. | LICATIONS - MY INBOX (1)          |
|                | Have you begun or completed a university degree programme or vocational qualification outside Germany?  O yes  O no                                                                                                                                   |                                   |
|                | If yes, please provide details here:                                                                                                                                                                                                                  |                                   |
|                | 1ST (UNIVERSITY) QUALIFICATION                                                                                                                                                                                                                        |                                   |
|                | Period of study (from Month/Year to Month/Year):                                                                                                                                                                                                      |                                   |
|                | Name and country of awarding institution (in the Latin alphabet):                                                                                                                                                                                     |                                   |
|                | Location of study (in the Latin alphabet), if different from country of awarding institution.                                                                                                                                                         |                                   |
|                | Subject/subject area.                                                                                                                                                                                                                                 |                                   |
|                | Type of degree/qualification (e.g. Bachelor of Arts, Master of Science, etc.)                                                                                                                                                                         |                                   |
|                | Have you sucessfully completed the degree programme or vocational qualification?  yes  no                                                                                                                                                             |                                   |
|                | If you have begun or completed another university degree programme or vocational qualification outside Germany, please provide details here:                                                                                                          |                                   |
| •••            | 2ND (UNIVERSITY) QUALIFICATION Period of study (from Month/Year to Month/Year):                                                                                                                                                                       | uni-assist e.V.   Help   Language |
| sassist        | Period of study (from Month/Year to Month/Year):                                                                                                                                                                                                      | LICATIONS ▼ MY INBOX (1)          |
|                | Name and country of awarding institution (in the Latin alphabet):                                                                                                                                                                                     |                                   |
|                | Location of study (in the Latin alphabet), if different from country of awarding institution                                                                                                                                                          |                                   |
|                | Subject/subject area:                                                                                                                                                                                                                                 |                                   |
|                |                                                                                                                                                                                                                                                       |                                   |
|                | Type of degree/qualification (e.g. Bachelor of Arts, Master of Science, etc.):                                                                                                                                                                        |                                   |
|                | Have you sucessfully completed the degree programme or vocational qualification?  yes  no                                                                                                                                                             |                                   |
|                | If you have begun or completed another university degree programme or vocational qualification outside Germany, please provide details here:                                                                                                          |                                   |
|                | 3RD (UNIVERSITY) QUALIFICATION                                                                                                                                                                                                                        |                                   |
|                | Period of study (from Month/Year to Month/Year):                                                                                                                                                                                                      |                                   |
|                | Name and country of awarding institution (in the Latin alphabet):                                                                                                                                                                                     |                                   |
|                | Location of study (in the Latin alphabet), if different from country of awarding institution:                                                                                                                                                         |                                   |
|                | Subject/subject area:                                                                                                                                                                                                                                 |                                   |
|                |                                                                                                                                                                                                                                                       |                                   |