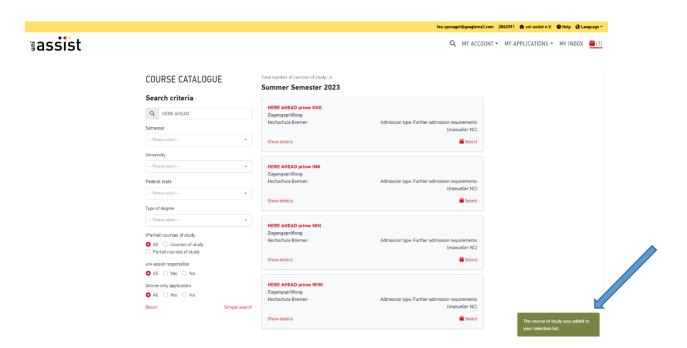

9. After selecting the cluster, you will receive a massage that the course has been added to your selection.

10. Now go to "**selection list**". To do this, click on the box symbol in the top right corner.