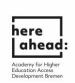

15. After uploading your documents, please click on the box in the top right corner again.

16. Now continue to "select Payment option" and chose your preferred method of payment:

17. Make sure to click all the Options before clicking on "to payment process".