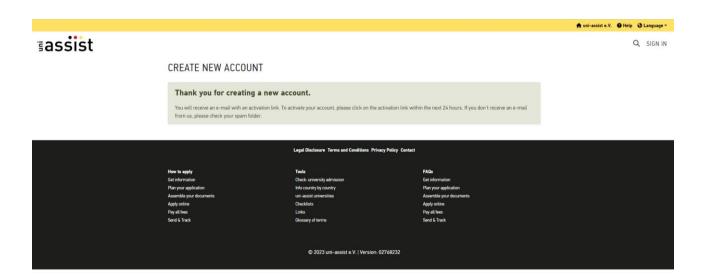

2. Then check your **email account** and click on the **activation link** that uni-assist sent you.

3. After you clicked on the activation link in the email, you will be directed to the following page: