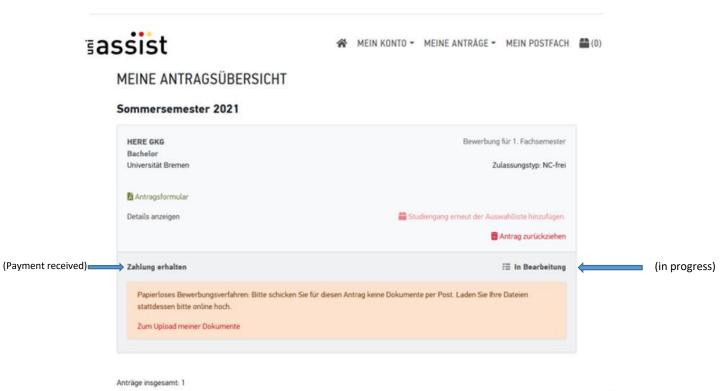

17. If you see this display, the application has been successfully submitted and is being processed by uni-assist. Processing time may take a while. You will receive your information by email.