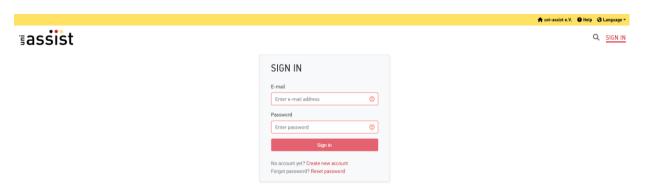

4. Click on "**sign in now**" ("jetzt einloggen") and log in with your email address and the password **you chose yourself**:

5. After logging in for the first time, enter your **applicant data** and your **educational history**. You can only submit the application after you filled out everything. Please do not forget to save your entries!