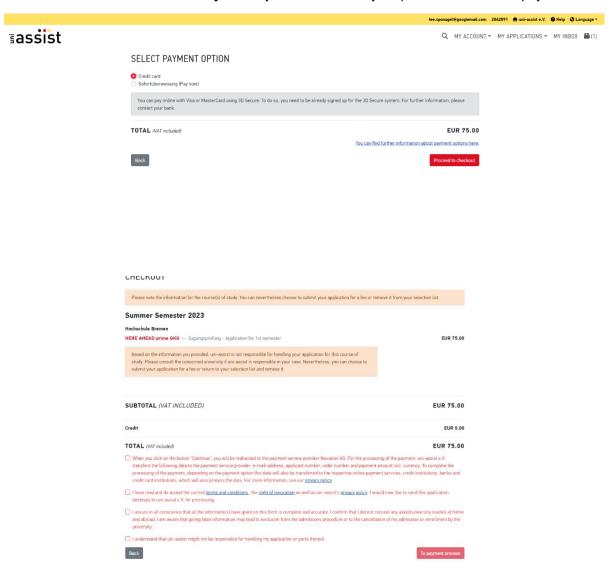

15. After uploading your documents, please click on the box in the top right corner again.

16. Now continue to "select Payment option" and chose your preferred method of payment:

17. Make sure to click all the Options before clicking on "to payment process".