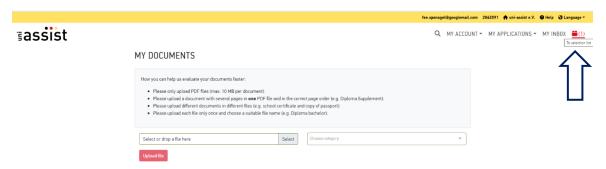

15. After uploading your documents, please click on the box in the top right corner again.

16. Now continue to "select Payment option" and chose your preferred method of payment:

17. Make sure to click all the Options before clicking on "to payment process".